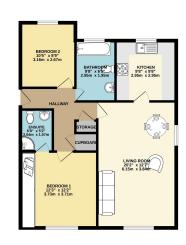

TOTAL FLOOR AREA: ToTisq.1; (T1.2 sq.m.) approx.

White every sateropt has been made to ensure the accuracy of the floopies conserved here, measurement of dear, whoches, comes and any other has not approximate for in respectables to the label his any error. properties guest-based. The services, systems and applicate shows have not been made and no guinnesse as to their qualified or otherway was not per on.